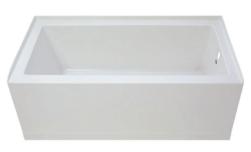

# ALCOVE & SKIRTED TUBS

These tubs are a great solution for maximizing space within a bathroom's design. They are installed against walls, often with a three-wall tub-shower combination.