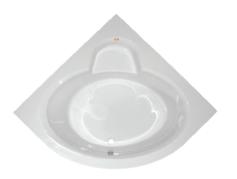

# **CORNER TUBS**

Corner tubs are the perfect option when a triangle shape is needed to fit a bathroom nook.