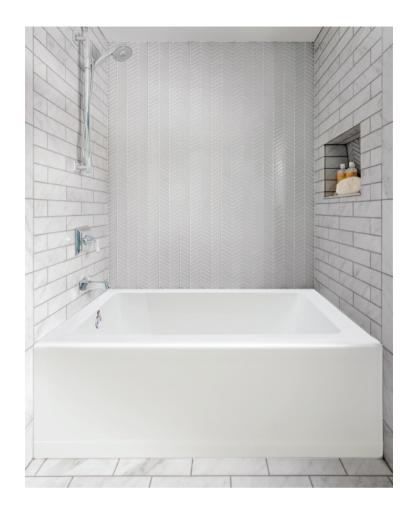

# ALCOVE & SKIRTED TUBS

These tubs are a great solution for maximizing space within a bathroom's design. They are installed against walls, often with a three-wall tub-shower combination.