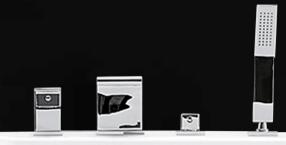

## JARDIN

Model # FS-2047 size: 59"x 29 ½"x 22 <sup>13</sup>/<sub>16</sub>" shape: Rectangle drain: Center faucet: Deck, Wall or Floor Mount Option

Trim Kit Finish Options\*: Chrome, Brushed Nickel, White, Matte Black, Oil Rubbed Bronze

**F** 

\*Chrome finish is standard on all Royal free-standing tubs. Replacement and optional finish kits are available for purchase.

Royal Manufacturing I 14635 Chrisman Road I Houston, TX 77039 I 281-442-3400 I www.royal-mfg.com