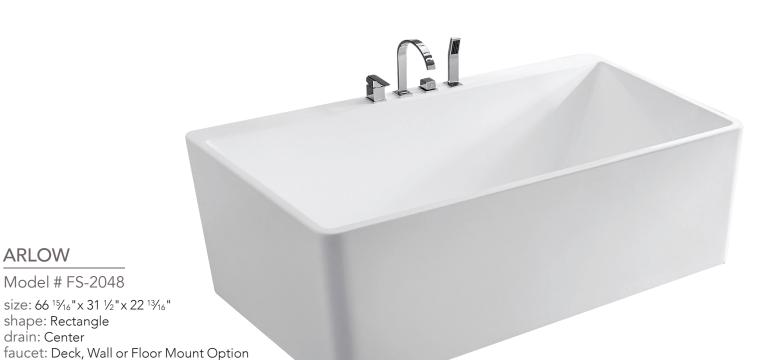

## LUXURY COLLECTION





## Make a strong design statement with freestanding tubs from Royal Baths

Freestanding tubs allow for more creative use of space since they do not have to fit into walls or surrounds. They can be placed nearly anywhere in a bathroom, creating a custom more spacious bathing experience. Our premium tubs are made from an exclusive high-gloss acrylic that is warm to the touch, easy to clean and resists chipping. Plus, we back them with the best warranty in the industry.





## JARDIN

Model # FS-2047 size: 59"x 29 ½"x 22 <sup>13</sup>/<sub>16</sub>" shape: Rectangle drain: Center faucet: Deck, Wall or Floor Mount Option

Trim Kit Finish Options\*: Chrome, Brushed Nickel, White, Matte Black, Oil Rubbed Bronze

**F** 

\*Chrome finish is standard on all Royal free-standing tubs. Replacement and optional finish kits are available for purchase.

Royal Manufacturing I 14635 Chrisman Road I Houston, TX 77039 I 281-442-3400 I www.royal-mfg.com