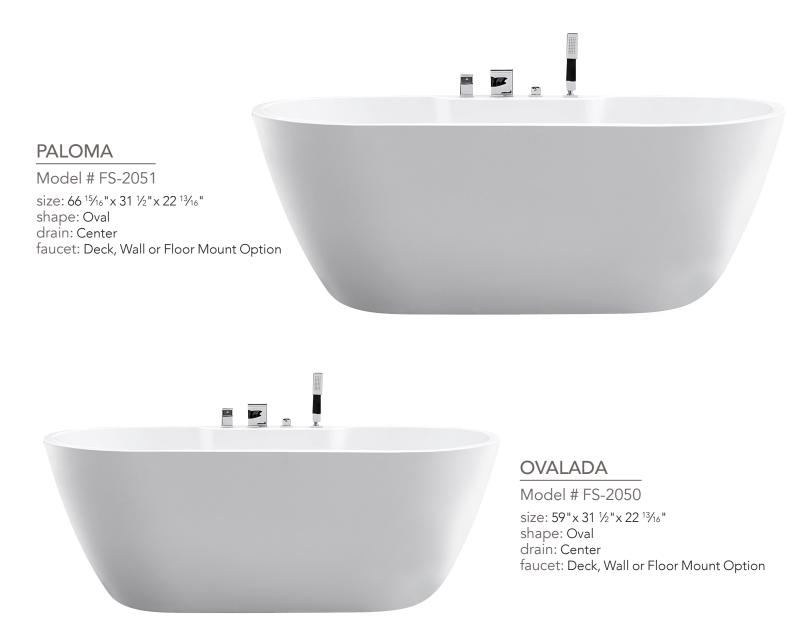

## LUXURY COLLECTION





## Make a strong design statement with freestanding tubs from Royal Baths

Freestanding tubs allow for more creative use of space since they do not have to fit into walls or surrounds. They can be placed nearly anywhere in a bathroom, creating a custom more spacious bathing experience. Our premium tubs are made from an exclusive high-gloss acrylic that is warm to the touch, easy to clean and resists chipping. Plus, we back them with the best warranty in the industry.





## JARDIN

Model # FS-2047 size: 59"x 29 ½"x 22 <sup>13</sup>/<sub>16</sub>" shape: Rectangle drain: Center faucet: Deck, Wall or Floor Mount Option

Trim Kit Finish Options\*: Chrome, Brushed Nickel, White, Matte Black, Oil Rubbed Bronze

**F** 

\*Chrome finish is standard on all Royal free-standing tubs. Replacement and optional finish kits are available for purchase.

Royal Manufacturing I 14635 Chrisman Road I Houston, TX 77039 I 281-442-3400 I www.royal-mfg.com